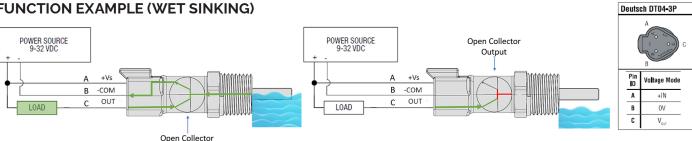

## **FUNCTION EXAMPLE (WET SINKING)**

Output

<sup>\*</sup>Time delays are from the sensor switching states to the output signal
\*\*M12 electrical connector available later in 2024, contact Gems for more information