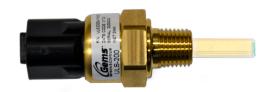

## Solid-State Point-Level Sensor

- Compact: Approximately 3.21" (81.5 mm) Overall Length for Maximum Install Flexibility or to Free Up Bench Space
- Reliable: Repeatable Point-Level with Electronic Solid-State Switching
- **Durable:** IP6K9K Rating For Harsh Conditions & Outdoor Environments, Wide Temperature Range & High-Pressure Capability
- Versatile: Reduces Inventory with Simple Product Selection
- Accurate: Less Than 1 Second Response Time with Tight Tolerances & Optional Time Delays
- Approvals: CE, RoHS

| SPECIFICATIONS                                                         |           |                                                                  |
|------------------------------------------------------------------------|-----------|------------------------------------------------------------------|
| MEDIA                                                                  |           | Aqueous, Oil & Hydrocarbon-Based Liquids                         |
| MOUNTINGS                                                              |           | 1/4"-18 NPT, 1/2"-14 NPT, G1/4"-19 B, M12x1.5-6g                 |
| WETTED<br>MATERIALS                                                    | HOUSING   | Brass, 316L Stainless Steel                                      |
|                                                                        | O-RING    | Buna                                                             |
|                                                                        | PROBE TIP | PVDF                                                             |
| OPERATING PRESSURE                                                     |           | Up to 300 PSIG                                                   |
| OPERATING TEMPERATURE                                                  |           | -40° F to +257° F (-40° C to +125° C)                            |
| SUPPLY VOLTAGE                                                         |           | 9-32 VDC                                                         |
| CURRENT CONSUMPTION                                                    |           | 6mA Max. (No Load)                                               |
| ОИТРИТ                                                                 |           | Solid-State, Sinking or Sourcing Output,<br>9-32 VDC, 300mA Max. |
| ELECTRICAL TERMINATION                                                 |           | 3-Pin Deutsch, M12**                                             |
| TIME DELAY                                                             |           | No Delay, 3 Sec, 5 Sec, 10 Sec                                   |
| INGRESS PROTECTION                                                     |           | IPX7 & IP6K9K                                                    |
| WTime delays are from the concercuite hing states to the output signal |           |                                                                  |