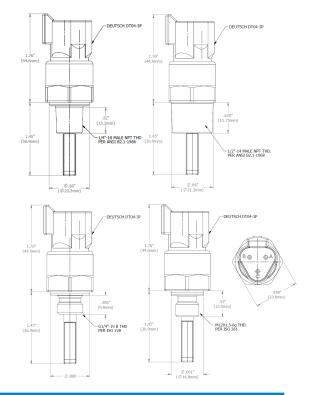

| SPECIFICATIONS                                                         |           |                                                                  |
|------------------------------------------------------------------------|-----------|------------------------------------------------------------------|
| MEDIA                                                                  |           | Aqueous, Oil & Hydrocarbon-Based Liquids                         |
| MOUNTINGS                                                              |           | 1/4"-18 NPT, 1/2"-14 NPT, G1/4"-19 B, M12x1.5-6g                 |
| WETTED<br>MATERIALS                                                    | HOUSING   | Brass, 316L Stainless Steel                                      |
|                                                                        | O-RING    | Buna                                                             |
|                                                                        | PROBE TIP | PVDF                                                             |
| OPERATING PRESSURE                                                     |           | Up to 300 PSIG                                                   |
| OPERATING TEMPERATURE                                                  |           | -40° F to +257° F (-40° C to +125° C)                            |
| SUPPLY VOLTAGE                                                         |           | 9-32 VDC                                                         |
| CURRENT CONSUMPTION                                                    |           | 6mA Max. (No Load)                                               |
| ОИТРИТ                                                                 |           | Solid-State, Sinking or Sourcing Output,<br>9-32 VDC, 300mA Max. |
| ELECTRICAL TERMINATION                                                 |           | 3-Pin Deutsch, M12**                                             |
| TIME DELAY                                                             |           | No Delay, 3 Sec, 5 Sec, 10 Sec                                   |
| INGRESS PROTECTION                                                     |           | IPX7 & IP6K9K                                                    |
| WTime delays are from the concercuite hing states to the output signal |           |                                                                  |