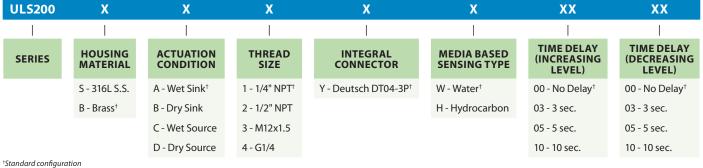

|
| ОИТРИТ                                                                 |           | Solid-State, Sinking or Sourcing Output,<br>9-32 VDC, 300mA Max. |
| ELECTRICAL TERMINATION                                                 |           | 3-Pin Deutsch, M12**                                             |
| TIME DELAY                                                             |           | No Delay, 3 Sec, 5 Sec, 10 Sec                                   |
| INGRESS PROTECTION                                                     |           | IPX7 & IP6K9K                                                    |
| WTime delays are from the concercuite hing states to the output signal |           |                                                                  |



## CONFIGURATION



## **FUNCTION EXAMPLE (WET SINKING)**

Output



<sup>\*</sup>Time delays are from the sensor switching states to the output signal
\*\*M12 electrical connector available later in 2024, contact Gems for more information